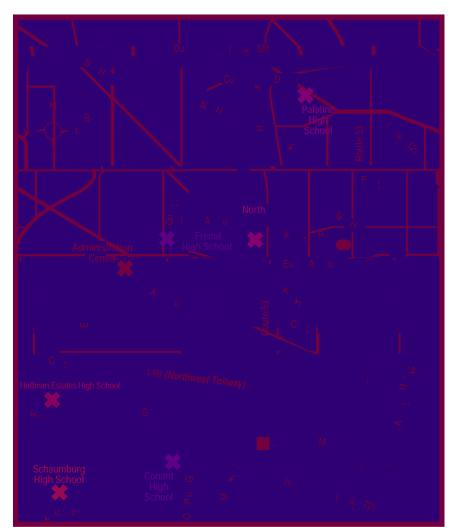

# Directions to District 211 High Schools from G.A. McElroy Administration Center

### **To Palatine High School:**

1111 N. Rohlwing Road, Palatine

- Left turn (north) on Roselle Road
- Roselle Road north to Palatine Road
- Right turn (east) on Palatine Road
- Palatine Road east to Rohlwing Road
- Left turn (north) on Rohlwing Road
- School is approximately 3 miles ahead on the right

### To William Fremd High School:

1000 S. Quentin Road, Palatine

- Left turn (north) on Roselle Road
- Roselle Road north to Euclid Avenue
- Right turn (east) on Euclid Avenue
- Euclid Avenue east to Quentin Road
- Left turn (north) on Quentin Road
- School is three blocks ahead on the left

#### To James B. Conant High School:

700 E. Cougar Trail, Hoffman Estates

- Right turn (south) on Roselle Road
- Roselle Road south to Higgins Road (Route 72)
- Left turn (east) on Higgins Road
- Higgins Road east to Old Plum Grove Road
- Right turn (south) on Old Plum Grove Road
- School is ahead on the right

## To Schaumburg High School:

1100 W. Schaumburg Road, Schaumburg

- Right turn (south) on Roselle Road
- Roselle Road south to Schaumburg Road
- Right turn (west) on Schaumburg Road
- · School is approximately three miles ahead on the right

# To Hoffman Estates High School:

1100 W. Higgins Road, Hoffman Estates

- Right turn (south) on Roselle Road
- Roselle Road south to Golf Road (Route 58)
- Right turn (west) on Golf Road
- Golf Road west to Higgins Road (Route 72)
- Right turn on Higgins Road
- School is approximately one mile ahead on the right

#### **To North Campus:**

335 E. Illinois Avenue, Palatine

- Left turn (north) on Roselle Road
- Right turn (east) on Euclid Avenue
- Left turn (north) on Hicks Road
- Left turn (west) on Illinois Avenue
- School is approximately 1/2 block ahead on the left (south side of Illinois Avenue)

# To Higgins Education Center:

1030 W. Higgins Road, Hoffman Estates

- Right turn (south) on Roselle Road
- Roselle Road south to Golf Road (Route 58)
- Right turn (west) on Golf Road
- Golf Road west to Higgins Road (Route 72)
- Right turn on Higgins Road
- School is approximately one mile ahead on the right